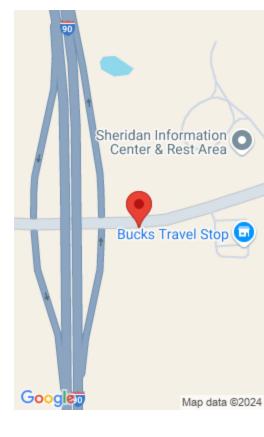

### E 5TH STREET, SHERIDAN, WY 82801

https://conceptzhomeandproperty.com

Ideally located and completely build-ready commercial property. Located immediately adjacent to the west bound exit ramp of Interstate 90 and with E. 5th Street frontage, this property is in the perfect location for a business needing highway frontage with high traffic counts as well as Interstate exposure. The Sheridan East Business Park (SEBP) is a [...]