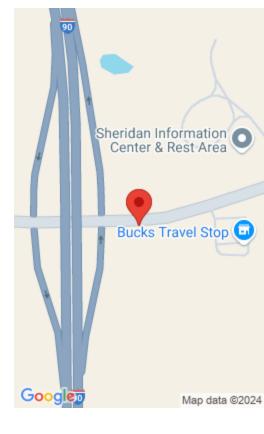

#### E 5TH STREET, SHERIDAN, WY 82801

https://conceptzhomeandproperty.com

Ideally located and completely build-ready commercial property. Located immediately adjacent to the west bound exit ramp of Interstate 90 and with E. 5th Street frontage, this property is in the perfect location for a business needing highway frontage with high traffic counts as well as Interstate exposure. The Sheridan East Business Park (SEBP) is a [...]