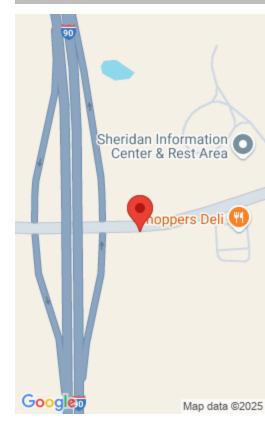

#### E 5TH STREET, SHERIDAN, WY 82801

https://conceptzhomeandproperty.com

Ideally located and completely build-ready commercial property. Located immediately adjacent to the west bound exit ramp of Interstate 90 and with E. 5th Street frontage, this property is in the perfect location for a business needing highway frontage with high traffic counts as well as Interstate exposure. The Sheridan East Business Park (SEBP) is a [...]