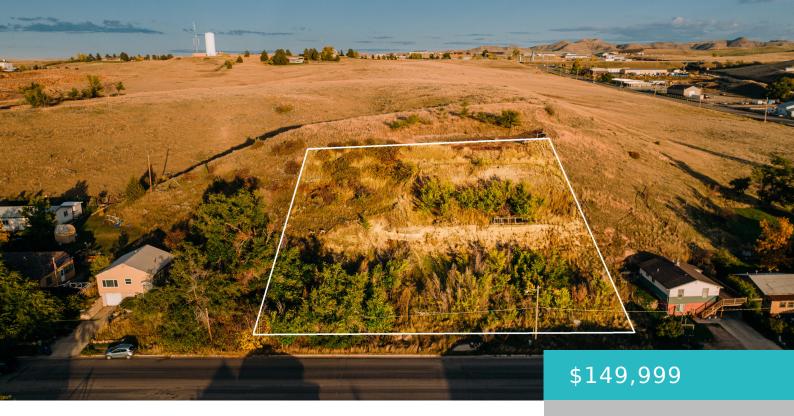

# L 5, 6, 7 N SHERIDAN AVENUE, SHERIDAN, WY 82801

https://conceptzhomeandproperty.com

Over 1/2 Ace Building Site – Choice to Build On the Lower Area or on top of the Hill (Which has amazing Views). Lots hos Trees and Natural Vegetation. Front Set back is 15 feet, New Survey in Listing Documents! (Please also refer to the Sheridan City Planning and Zoning Dept. For Setback Questions). The [...]