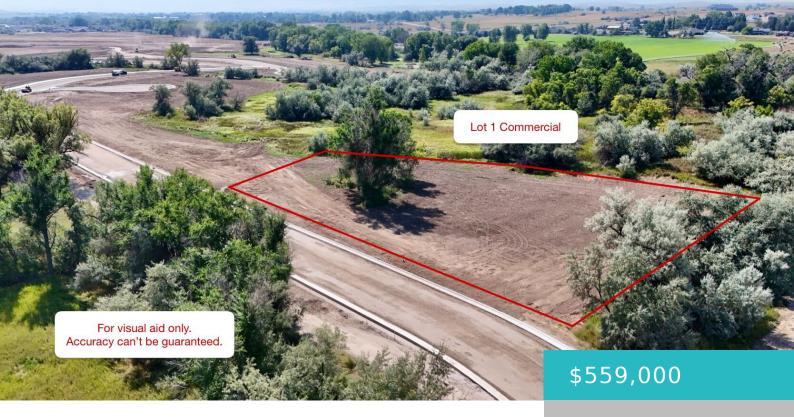

# LOT 1 WETLANDS DRIVE, SHERIDAN, WY 82801

https://conceptzhomeandproperty.com

Introducing an exceptional opportunity! A commercial lot zoned B1 overlooking green space in the new Teal Spring development. The site has great access to the busy Brundage Rd and is adjacent to other professional buildings, yet feels like a quiet retreat away from the city. With B1 zoning, the site has great flexibility for a [...]

## **Basics**

**MLS ID:** 24-387

Bathrooms: 0 baths

Lot Size Acres: 1 acres

Date added: Added 6 months ago

Type: Commercial Sale, Other

County: Sheridan

**Status:** Active

Lot size, sq ft: 43560 sq ft

Lot Size Area: 63156 sq ft Category: Commercial Sale

Subdivision Name: Teal Spring