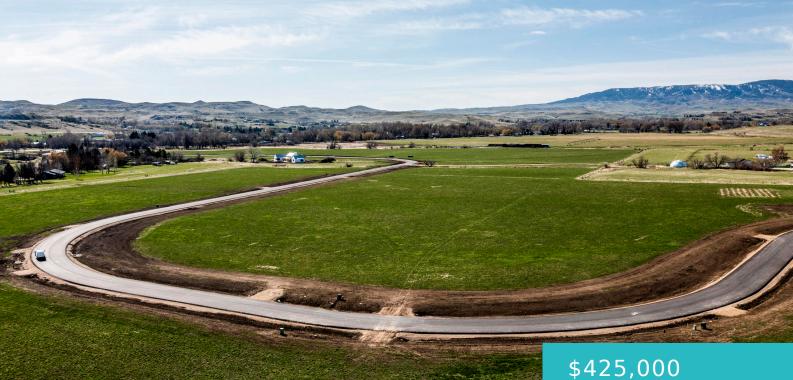

#### LOT 10 BOBCAT PASS, SHERIDAN, WY 82801

https://conceptzhomeandproperty.com

Luxury meets landscape is the theme of this new private gated community. Each lot is positioned to offer unique and breathtaking mountain views. This newly developed community offers over 9+ acres of community open space, private paved roadway and community raw water irrigation system. This HOA community provides an opportunity build your dream home, accessory [...]

#### Basics

MLS ID: 22-1205Status: ActiveBathrooms: 0 bathsLot size, sq ft: 217800 sq ftLot Size Acres: 5 acresLot Size Area: 220367.81 sq ftDate added: Added 7 months agoCategory: Building SiteType: Building SiteSubdivision Name: Bobcat Estates SubdivisionCounty: SheridanSubdivision Name: Bobcat Estates Subdivision