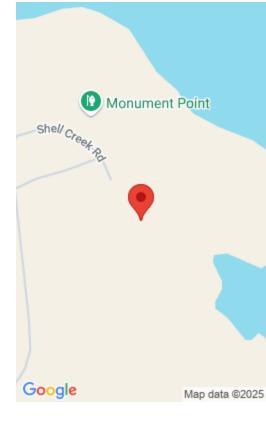

# LOT 10 PEAK VIEW LANE, BUFFALO, WY 82834

https://conceptzhomeandproperty.com

iews of the Big Horn Mountains and may have soft views of Barkey Draw from the back of this lot. This lot along with 9,11,13 are backed up to over 60 acres of common area so your 2+ acres will feel even more expansive! Easy access to Buffalo, Sheridan and Story. Even though this lot [...]

#### **Basics**

MLS ID: 24-766 Status: Active

Bathrooms: 0 baths Lot size, sq ft: 87120 sq ft
Lot Size Acres: 2 acres Lot Size Area: 88862 sq ft

Date added: Added 5 months ago Category: Building Site

Type: Building Site Subdivision Name: The Shores at Lake DeSmet Phase I

County: Johnson