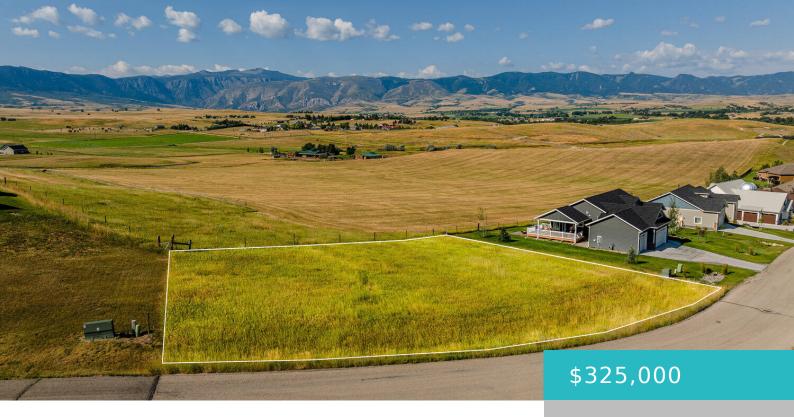

# LOT 10 TURNBERRY DRIVE, SHERIDAN, WY 82801

https://conceptzhomeandproperty.com

Are you looking for an amazing mountain view lot in the Powder Horn in Sheridan Wyoming? This vacant lot is eloquently located on the southeast edge of the golf course with panoramic views of the Big Horn Mountains and the world class golf course. With limited lots left in the golf community this lot can [...]

Lot Size Area: 15507 sq ft

Category: Building Site

Subdivision Name: Powder Horn Ranch