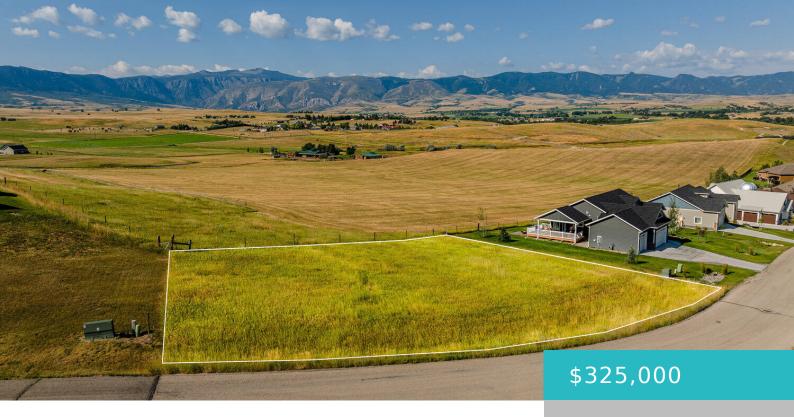

# LOT 10 TURNBERRY DRIVE, SHERIDAN, WY 82801

https://conceptzhomeandproperty.com

Are you looking for an amazing mountain view lot in the Powder Horn in Sheridan Wyoming? This vacant lot is eloquently located on the southeast edge of the golf course with panoramic views of the Big Horn Mountains and the world class golf course. With limited lots left in the golf community this lot can [...]

Lot size, sq ft: 0 sq ft

Lot Size Area: 15507 sq ft

Category: Building Site

Subdivision Name: Powder Horn Ranch