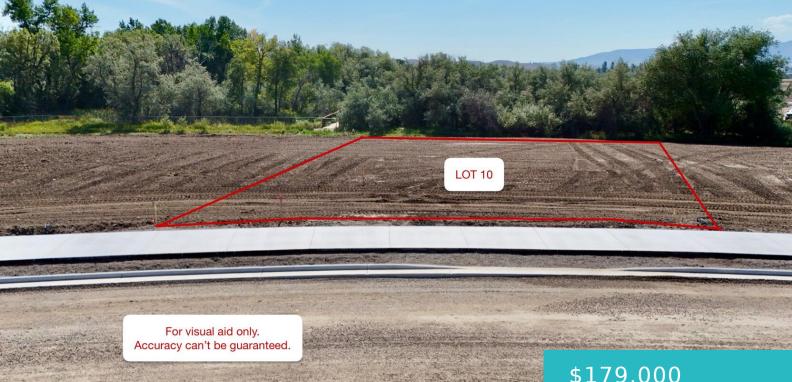

#### LOT 10 WETLANDS DRIVE, SHERIDAN, WY 82801

https://conceptzhomeandproperty.com

With a small natural water feature in the outlot on the lot's south edge, fun backyard adventures await! Beautiful views of the Bighorn Mountains too. This lot offers easy access to the City of Sheridan's public pathways, with more than 20 miles of walking and biking trails to explore right out your front door. The [...]

### Basics

MLS ID: 24-258 Bathrooms: 0 baths Lot Size Acres: 0 acres Date added: Added 6 months ago Type: Building Site County: Sheridan

Status: Active Lot size, sq ft: 0 sq ft Lot Size Area: 14810 sq ft Category: Building Site Subdivision Name: Teal Spring