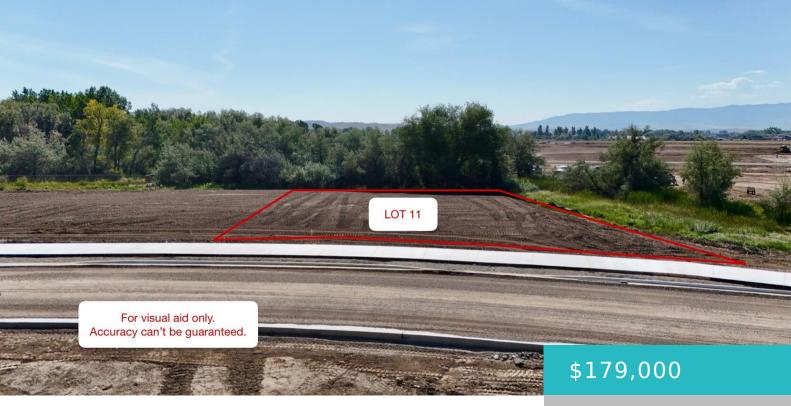

#### LOT 11 WETLANDS DRIVE, SHERIDAN, WY 82801

https://conceptzhomeandproperty.com

With a small small natural water feature and mature trees in the outlot on the lot's south and west edge, fun backyard adventures await! Beautiful views of the Bighorn Mountains too. This lot offers easy access to the City of Sheridan's public pathways, with more than 20 miles of walking and biking trails to explore [...]

Lot Size Area: 14810 sq ft

Category: Building Site

Subdivision Name: Teal Spring