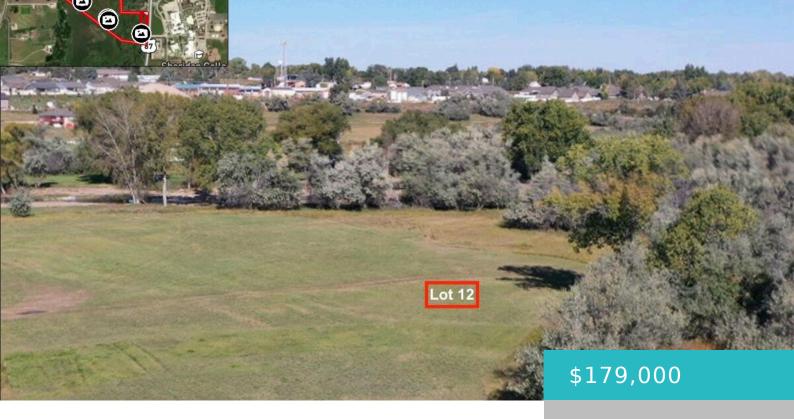

# LOT 12 TEAL SPRING DRIVE, SHERIDAN, WY 82801

https://conceptzhomeandproperty.com

With a small natural water feature and mature trees in the outlot on the lot's east edge, fun backyard adventures await! Beautiful views of the Bighorn Mountains too. This lot offers easy access to the City of Sheridan's public pathways, with more than 20 miles of walking and biking trails to explore right out your [...]

Lot Size Area: 13939 sq ft

Category: Building Site

Subdivision Name: Teal Spring