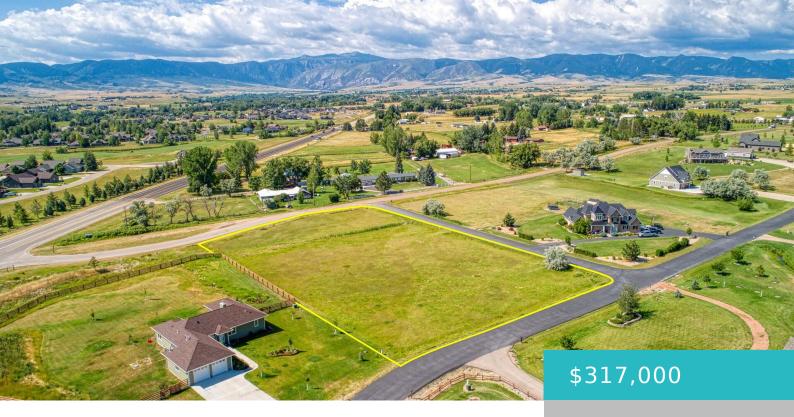

# LOT 13 CROSS CREEK COURT, SHERIDAN, WY 82801

https://conceptzhomeandproperty.com

Stunning 2 Acre lot in Cross Creek Estates subdivision. Minutes from both downtown Sheridan and the Bighorn Mountains.

- 0 haths
- Building Site
- Building Site
- Active

### **Basics**

**MLS ID:** 24-904

Bathrooms: 0 baths

Lot Size Acres: 2 acres

**Date added:** Added 2 months ago

Type: Building Site County: Sheridan

Status: Active

Lot size, sq ft: 87120 sq ft Lot Size Area: 87120 sq ft

Category: Building Site

Subdivision Name: Cross Creek Estates