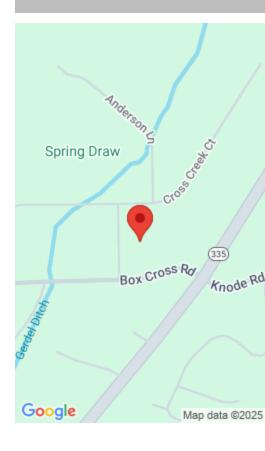

# LOT 13 CROSS CREEK COURT, SHERIDAN, WY 82801

https://conceptzhomeandproperty.com

Stunning 2 Acre lot in Cross Creek Estates subdivision. Minutes from both downtown Sheridan and the Bighorn Mountains.

- 0 baths
- Building Site
- Building Site
- Active

#### Basics

MLS ID: 24-904 Bathrooms: 0 baths Lot Size Acres: 2 acres Date added: Added 8 months ago Type: Building Site County: Sheridan Status: Active Lot size, sq ft: 87120 sq ft Lot Size Area: 87120 sq ft Category: Building Site Subdivision Name: Cross Creek Estates