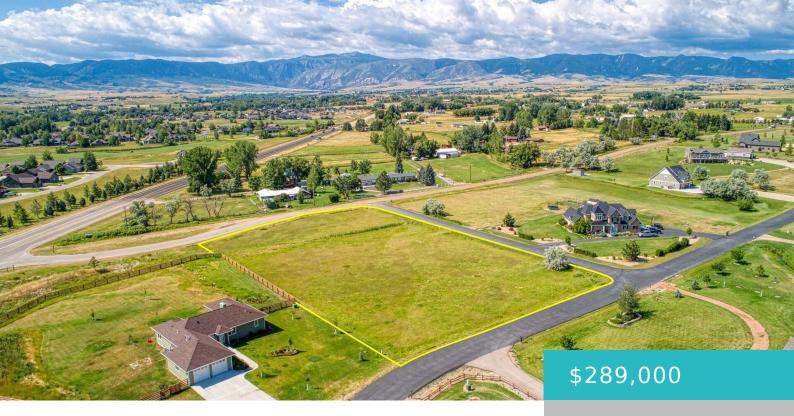

# LOT 13 CROSS CREEK COURT, SHERIDAN, WY 82801

https://conceptzhomeandproperty.com

Stunning 2 Acre lot in Cross Creek Estates subdivision. Minutes from both downtown Sheridan and the Bighorn Mountains.

- 0 baths
- Building Site
- Building Site
- Active

#### Basics

MLS ID: 24-904 Bathrooms: 0 baths Lot Size Acres: 2 acres Date added: Added 8 months ago Type: Building Site County: Sheridan Status: Active Lot size, sq ft: 87120 sq ft Lot Size Area: 87120 sq ft Category: Building Site Subdivision Name: Cross Creek Estates