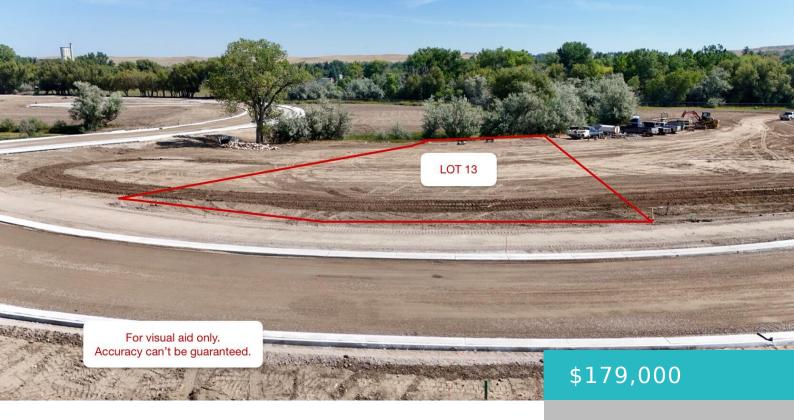

# LOT 13 TEAL SPRING DRIVE, SHERIDAN, WY 82801

https://conceptzhomeandproperty.com

With a small natural water feature mature trees in the outlot on the lot's east edge, fun backyard adventures await! Beautiful views of the Bighorn Mountains too. This lot offers easy access to the City of Sheridan's public pathways, with more than 20 miles of walking and biking trails to explore right out your front [...]

Lot Size Area: 16988 sq ft

Category: Building Site

Subdivision Name: Teal Spring