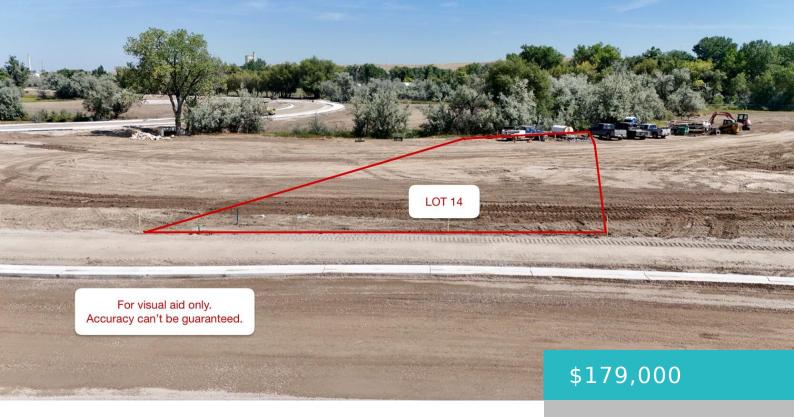

# LOT 14 TEAL SPRING DRIVE, SHERIDAN, WY 82801

https://conceptzhomeandproperty.com

With a small natural water feature and mature trees in the outlot on the lot's northeast edge, fun backyard adventures await! Beautiful views of the Bighorn Mountains too. This lot offers easy access to the City of Sheridan's public pathways, with more than 20 miles of walking and biking trails to explore right out your [...]

Lot Size Area: 16988 sq ft

Category: Building Site

Subdivision Name: Teal Spring