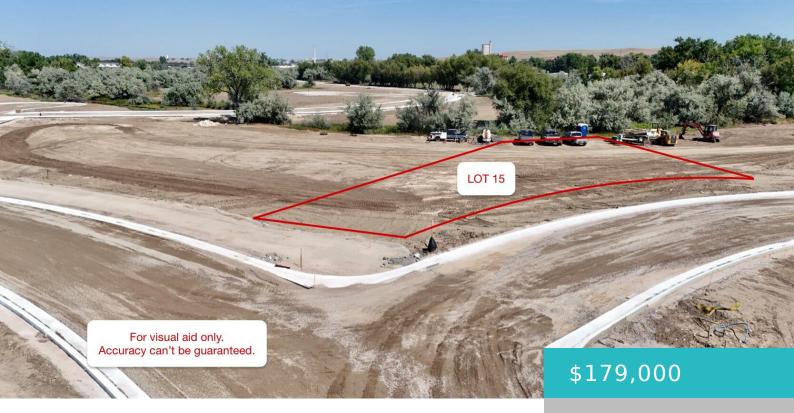

# LOT 15 SWAN DRIFT COURT, SHERIDAN, WY 82801

https://conceptzhomeandproperty.com

Located on a cul-de-sac, you'll enjoy beautiful Bighorn Mtn views out your front door, and quiet views out your back door, with a small natural water feature and trees in the outlot on the lot's northeast edge. This lot offers easy access to Sheridan's public pathways, with more than 20 miles of walking and biking [...]