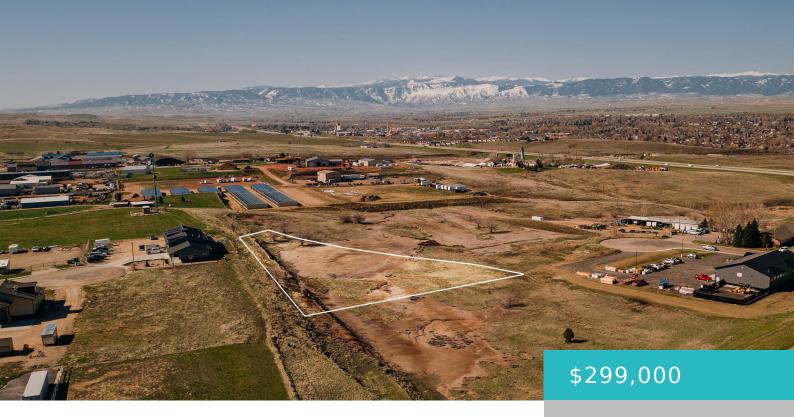

# LOT 15 VALLEY VIEW DRIVE, SHERIDAN, WY 82801

https://conceptzhomeandproperty.com

Come build on this commercially zoned B1 lot amongst established businesses such as Wyoming Game & Fish Office, Comfort Inn, Rock Stop Gas Station, Morton Buildings, and across the street from the Visitor Center. Or you can utilize the multi family zoning possibilities! Take a look at the plat in the documents to see future [...]

## **Basics**

**MLS ID:** 24-108

Bathrooms: 0 baths

Lot Size Acres: 2 acres

Date added: Added 4 weeks ago

**Type:** Building Site

**County:** Sheridan

Status: Active

Lot size, sq ft: 87120 sq ft

Lot Size Area: 93654 sq ft

**Category:** Building Site

Subdivision Name: Valley Park 2nd Addition