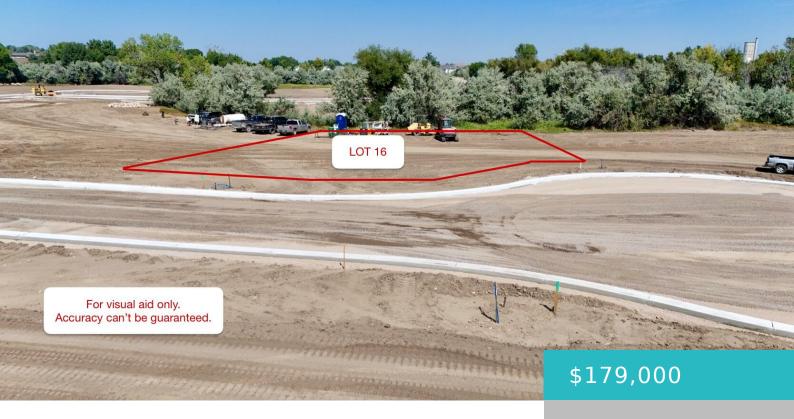

# LOT 16 SWAN DRIFT COURT, SHERIDAN, WY 82801

https://conceptzhomeandproperty.com

Located on a cul-de-sac, you'll enjoy beautiful Bighorn Mtn views out your front door, and quiet views out your back door, with a small natural water feature and trees in the outlot on the lot's north edge. This lot offers easy access to Sheridan's public pathways, with more than 20 miles of walking and biking [...]

Lot Size Area: 14374 sq ft

Category: Building Site

Subdivision Name: Teal Spring

#### **Amenities & Features**

WaterSource: Public Water Avl Lot Features: Cul-De-Sac