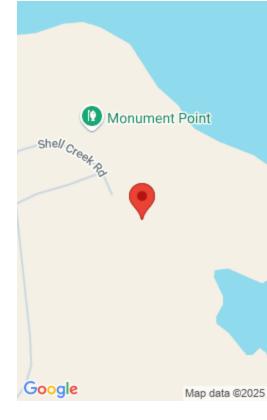

# LOT 17 DRIFTWOOD LANE, BUFFALO, WY 82834

https://conceptzhomeandproperty.com

Lot 17 is in a cul-de-sac of only 4 exclusive lots, 14,15 & 16 at the tip of Barkey Draw, This is the largest of all 4 lots. Great views all around and not only is Barkey Draw on the tip of this lot but the entire south side backs up to the common area. [...]

County: Johnson