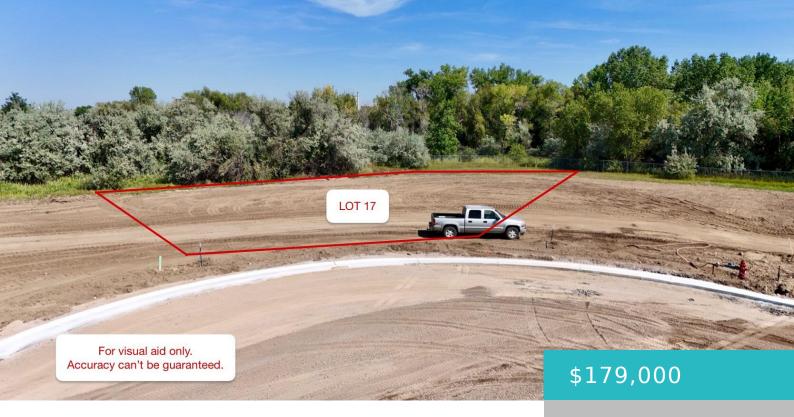

# LOT 17 SWAN DRIFT COURT, SHERIDAN, WY 82801

https://conceptzhomeandproperty.com

Located on a cul-de-sac, you'll enjoy beautiful Bighorn Mtn views out your front door, with backyard views overlooking a quiet wetland area and the city trail system. With a fence between the city trail and this lot, this could be a fun people and wildlife watching spot! This lot offers easy access to the Sheridan's [...]