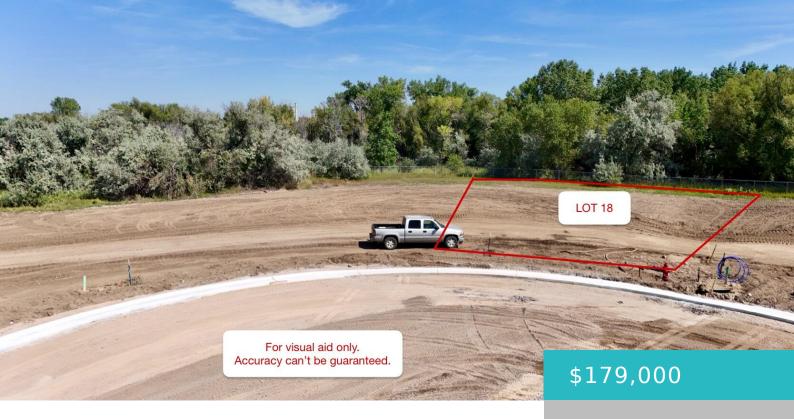

# LOT 18 SWAN DRIFT COURT, SHERIDAN, WY 82801

https://conceptzhomeandproperty.com

Located on a cul-de-sac, you'll enjoy beautiful Bighorn Mountain views, with backyard views overlooking a quiet wetland area and the city trail system. With a fence between the city trail and this lot, this could be a fun people and wildlife watching spot! This lot offers easy access to the City of Sheridan's public pathways, [...]

Lot Size Area: 17424 sq ft

Category: Building Site

Subdivision Name: Teal Spring