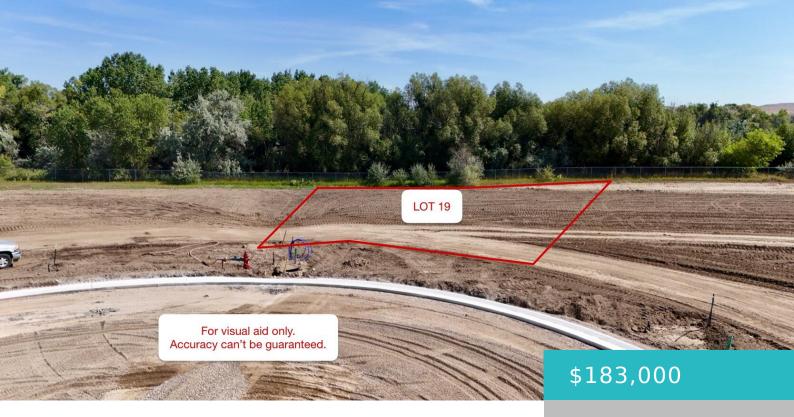

# LOT 19 SWAN DRIFT COURT, SHERIDAN, WY 82801

https://conceptzhomeandproperty.com

With a small natural water feature mature trees in the outlot on the lot's east edge, fun backyard adventures await! Beautiful views of the Bighorn Mountains too. This lot offers easy access to the City of Sheridan's public pathways, with more than 20 miles of walking and biking trails to explore right out your front [...]

Lot Size Area: 17864 sq ft

Category: Building Site

Subdivision Name: Teal Spring

#### **Amenities & Features**

WaterSource: Public Water Avl Lot Features: Cul-De-Sac