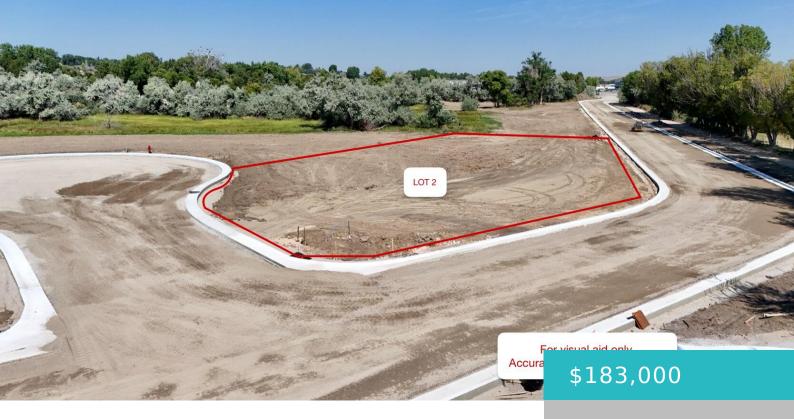

# LOT 2 HERON SEDGE COURT, SHERIDAN, WY 82801

https://conceptzhomeandproperty.com

With easy access to the City of Sheridan's public pathways just across the street, you'll have more than 20 miles of walking and biking trails to explore right out your front door. Located on a culde-sac on the north end of Teal Spring, you'll have Bighorn Mountain views and quick access to Brundage Avenue. The [...]

## **Basics**

**MLS ID:** 24-130

Bathrooms: 0 baths

Lot Size Acres: 0 acres

Date added: Added 1 month ago

Type: Building Site County: Sheridan

Status: Active

Lot size, sq ft: 0 sq ft

Lot Size Area: 18730 sq ft

Category: Building Site

Subdivision Name: Teal Spring

#### **Amenities & Features**

WaterSource: Public Water Avl Lot Features: Cul-De-Sac