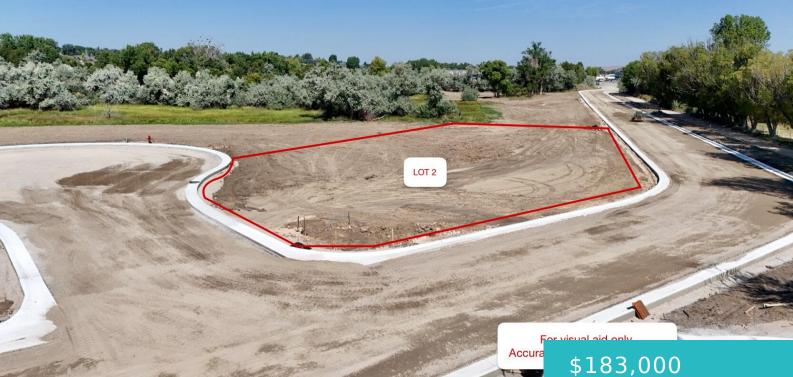

#### LOT 2 HERON SEDGE COURT, SHERIDAN, WY 82801

https://conceptzhomeandproperty.com

With easy access to the City of Sheridan's public pathways just across the street, you'll have more than 20 miles of walking and biking trails to explore right out your front door. Located on a culde-sac on the north end of Teal Spring, you'll have Bighorn Mountain views and quick access to Brundage Avenue. The [...]

### Basics

MLS ID: 24-130 Bathrooms: 0 baths Lot Size Acres: 0 acres Date added: Added 3 weeks ago Type: Building Site County: Sheridan Status: Active Lot size, sq ft: 0 sq ft Lot Size Area: 18730 sq ft Category: Building Site Subdivision Name: Teal Spring