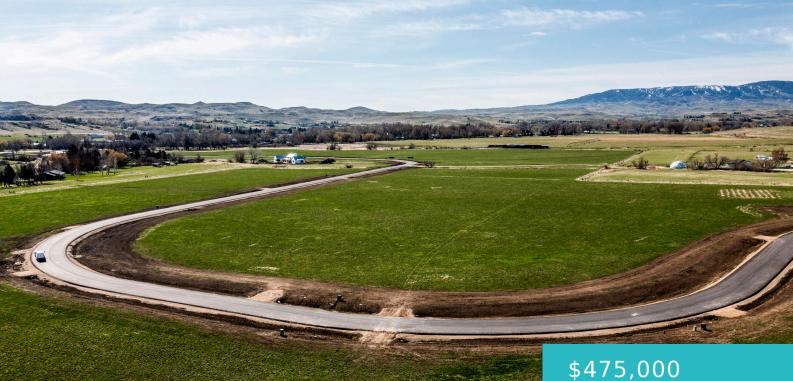

### LOT 20 BOBCAT PASS, SHERIDAN, WY 82801

https://conceptzhomeandproperty.com

Luxury meets landscape is the theme of this new private gated community. Each lot is positioned to offer unique and breathtaking mountain views. This newly developed community offers over 9+ acres of community open space, private paved roadway and community raw water irrigation system. This HOA community provides an opportunity build your dream home, accessory [...]

## Basics

MLS ID: 22-1215Status: ActiveBathrooms: 0 bathsLot size, sq ft: 217800 sq ftLot Size Acres: 5 acresLot Size Area: 227733.67 sq ftDate added: Added 7 months agoCategory: Building SiteType: Building SiteSubdivision Name: Bobcat Estates SubdivisionCounty: SheridanSubdivision Name: Bobcat Estates Subdivision