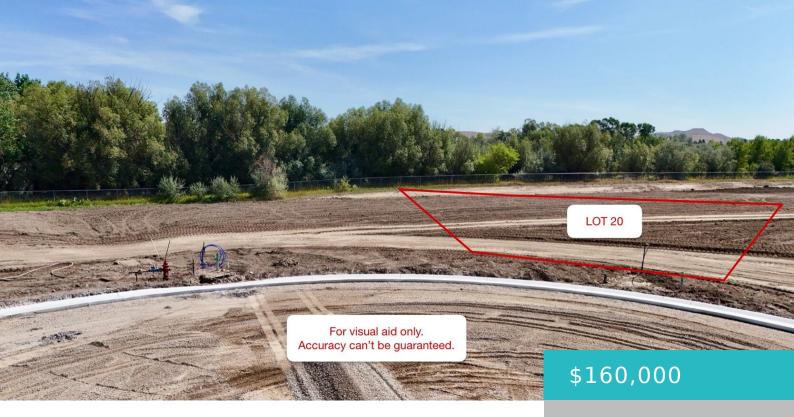

# LOT 20 SWAN DRIFT COURT, SHERIDAN, WY 82801

https://conceptzhomeandproperty.com

Located on a cul-de-sac, you'll enjoy beautiful Bighorn Mountain views, with backyard views overlooking a quiet wetland area and the city trail system. With a fence between the city trail and this lot, this could be a fun people and wildlife watching spot! This lot offers easy access to the City of Sheridan's public pathways, [...]

Lot Size Area: 12897 sq ft

Category: Building Site

Subdivision Name: Teal Spring

#### **Amenities & Features**

WaterSource: Public Water Avl Lot Features: Cul-De-Sac