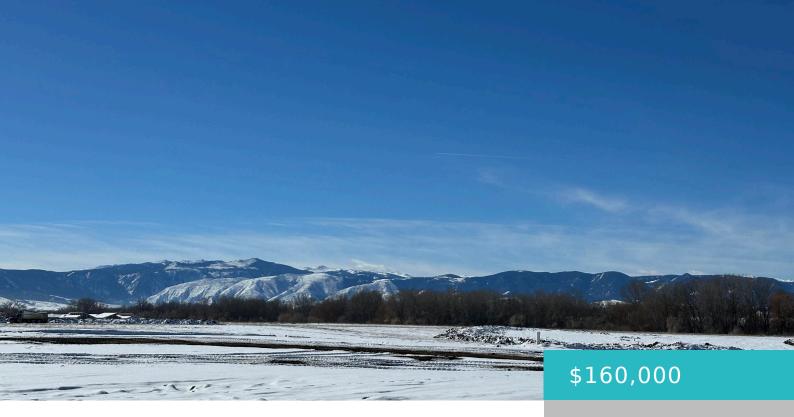

# LOT 21 SWAN DRIFT COURT, SHERIDAN, WY 82801

https://conceptzhomeandproperty.com

Located on a cul-de-sac, you'll enjoy beautiful Bighorn Mountain views, with backyard views overlooking a quiet wetland area and the city trail system. With a fence between the city trail and this lot, this could be a fun people and wildlife watching spot! This lot offers easy access to the City of Sheridan's public pathways, [...]

Lot Size Area: 11520 sq ft

Category: Building Site

Subdivision Name: Teal Spring