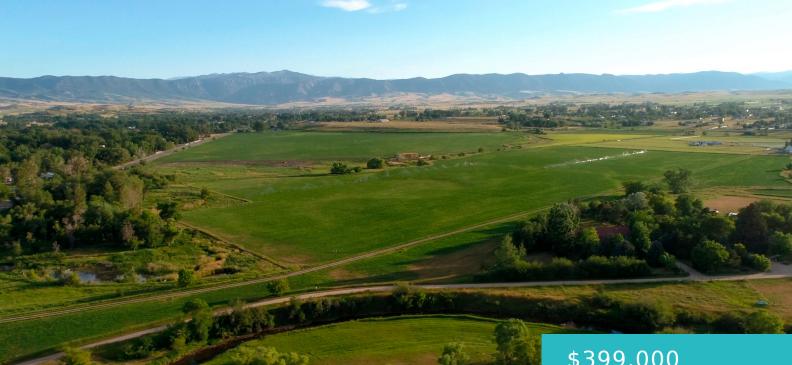

#### LOT 22 BOBCAT PASS, SHERIDAN, WY 82801

https://conceptzhomeandproperty.com

Luxury meets landscape is the theme of this new private gated community. Each lot is positioned to offer unique and breathtaking mountain views. This newly developed community offers over 9+ acres of community open space, private paved roadway and community raw water irrigation system. This HOA community provides an opportunity build your dream home, accessory [...]

#### \$399,000

### Basics

MLS ID: 22-1217Status: ActiveBathrooms: 0 bathsLot size, sq ft: 217800 sq ftLot Size Acres: 5 acresLot Size Area: 228692.19 sq ftDate added: Added 4 weeks agoCategory: Building SiteType: Building SiteSubdivision Name: Bobcat Estates SubdivisionCounty: SheridanSubdivision Name: Bobcat Estates Subdivision