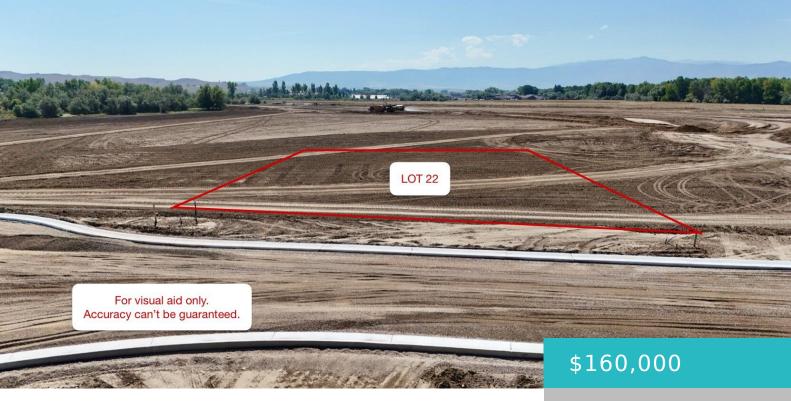

### LOT 22 SWAN DRIFT COURT, SHERIDAN, WY 82801

https://conceptzhomeandproperty.com

Located on a cul-de-sac, you'll enjoy beautiful Bighorn Mountain views, with backyard views overlooking a quiet wetland area and the city trail system. With a fence between the city trail and this lot, this could be a fun people and wildlife watching spot! This lot offers easy access to the City of Sheridan's public pathways, [...]

Lot Size Area: 13404 sq ft

Category: Building Site

Subdivision Name: Teal Spring