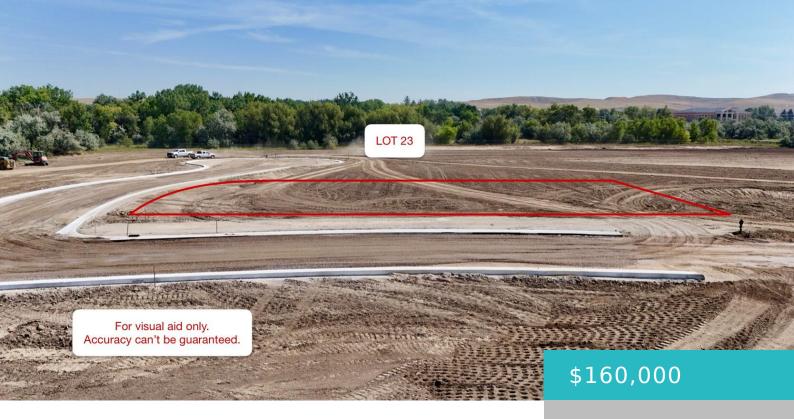

# LOT 23 SWAN DRIFT COURT, SHERIDAN, WY 82801

https://conceptzhomeandproperty.com

Located on a cul-de-sac, you'll enjoy beautiful Bighorn Mountain views, with backyard views overlooking a quiet wetland area and the city trail system. With a fence between the city trail and this lot, this could be a fun people and wildlife watching spot! This lot offers easy access to the City of Sheridan's public pathways, [...]

Lot Size Area: 14857 sq ft

Category: Building Site

Subdivision Name: Teal Spring