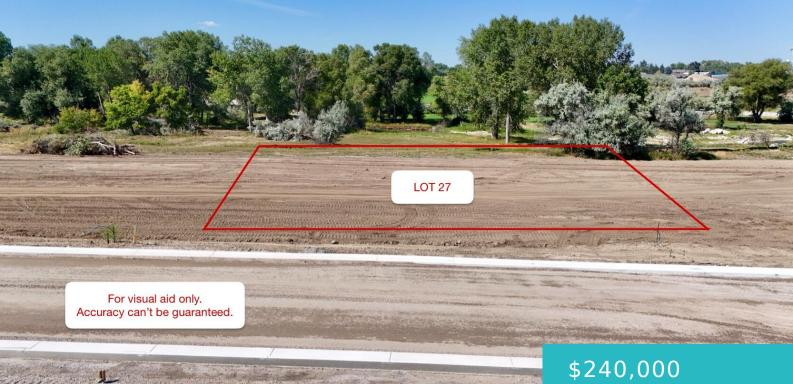

#### LOT 27 TEAL SPRING DRIVE, SHERIDAN, WY 82801

https://conceptzhomeandproperty.com

Unwind in your backyard to the sights and sounds of Little Goose Creek. Access Teal Spring's private Little Goose Creek outlot right from your backyard, or you can connect to the private Teal Spring trail along the river that is adjacent to this lot, with lot owners getting exclusive access to both sides of the [...]

#### Basics

MLS ID: 24-151 Bathrooms: 0 baths Lot Size Acres: 0 acres Date added: Added 4 weeks ago Type: Building Site County: Sheridan Status: Active Lot size, sq ft: 0 sq ft Lot Size Area: 25700 sq ft Category: Building Site Subdivision Name: Teal Spring