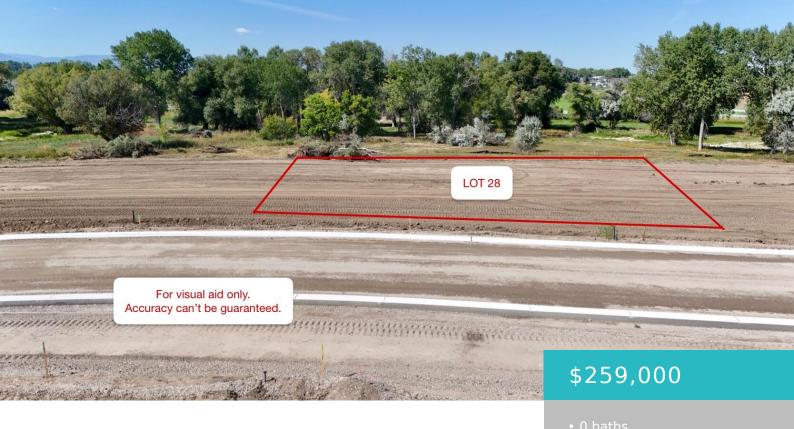

# LOT 28 TEAL SPRING DRIVE, SHERIDAN, WY 82801

https://conceptzhomeandproperty.com

Unwind in your backyard to the sights and sounds of Little Goose Creek. Access Teal Spring's private Little Goose Creek outlot right from your backyard, or you can connect to the private Teal Spring trail along the river two lots away, with lot owners getting exclusive access to both sides of the river for nearly [...]

Lot Size Area: 27878 sq ft

Category: Building Site

Subdivision Name: Teal Spring