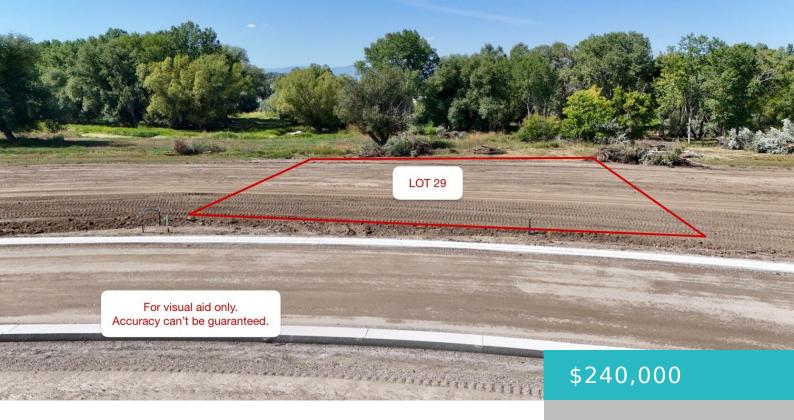

# LOT 29 TEAL SPRING DRIVE, SHERIDAN, WY 82801

https://conceptzhomeandproperty.com

Unwind in your backyard to the sights and sounds of Little Goose Creek. Access Teal Spring's private Little Goose Creek outlot right from your backyard, or you can connect to the private Teal Spring trail along the river just to the north or south of this lot, with lot owners getting exclusive access to both [...]

Lot Size Area: 25700 sq ft

Category: Building Site

Subdivision Name: Teal Spring