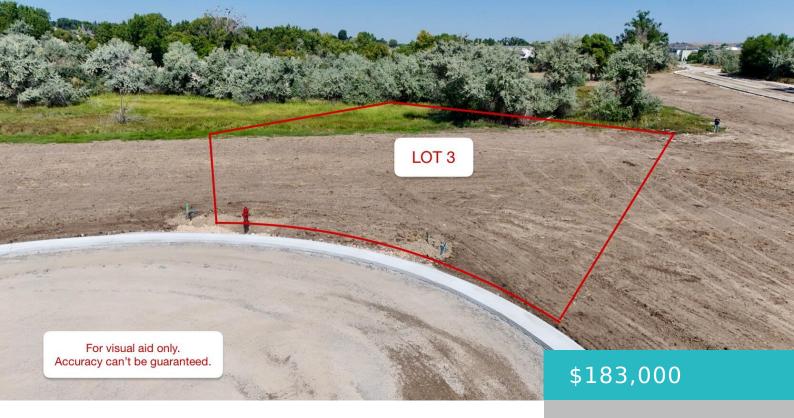

# LOT 3 HERON SEDGE COURT, SHERIDAN, WY 82801

https://conceptzhomeandproperty.com

Nature lovers' dream! You'll enjoy a view of the Bighorn Mountains in the front yard and quiet views over natural wetlands in the outlot to the north of your lot, where a variety of wildlife abounds. Located on a cul-de-sac on the north end of Teal Spring, access to the City of Sheridan's public pathways [...]

Lot Size Area: 18730 sq ft

Category: Building Site

Subdivision Name: Teal Spring

#### **Amenities & Features**

WaterSource: Public Water Avl Lot Features: Cul-De-Sac