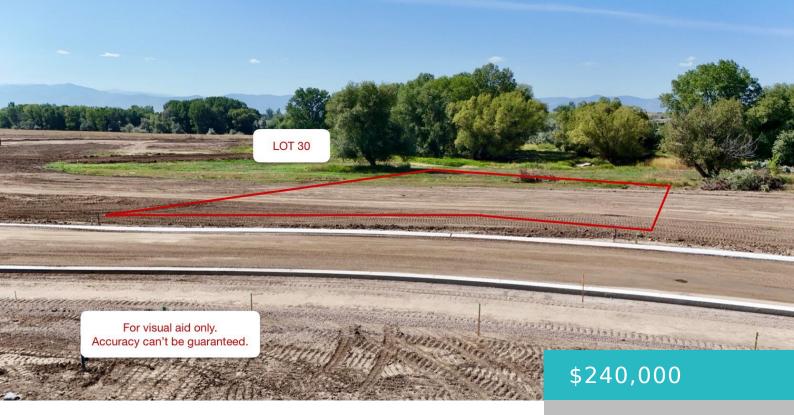

# LOT 30 TEAL SPRING DRIVE, SHERIDAN, WY 82801

https://conceptzhomeandproperty.com

Unwind in your backyard to the sights and sounds of Little Goose Creek. Access Teal Spring's private Little Goose Creek outlot right from your backyard, or you can connect to the private Teal Spring trail along the river just to the north or south of this lot, with lot owners getting exclusive access to both [...]

Lot Size Area: 23958 sq ft

Category: Building Site

Subdivision Name: Teal Spring