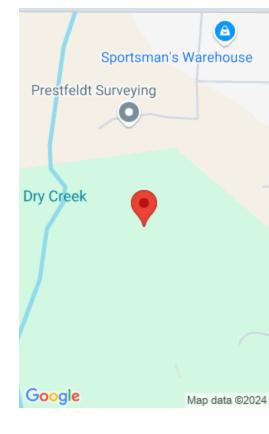

# LOT 30 TEAL SPRING DRIVE, SHERIDAN, WY 82801

https://conceptzhomeandproperty.com

Unwind in your backyard to the sights and sounds of Little Goose Creek. Access Teal Spring's private Little Goose Creek outlot right from your backyard, or you can connect to the private Teal Spring trail along the river just to the north or south of this lot, with lot owners getting exclusive access to both [...]