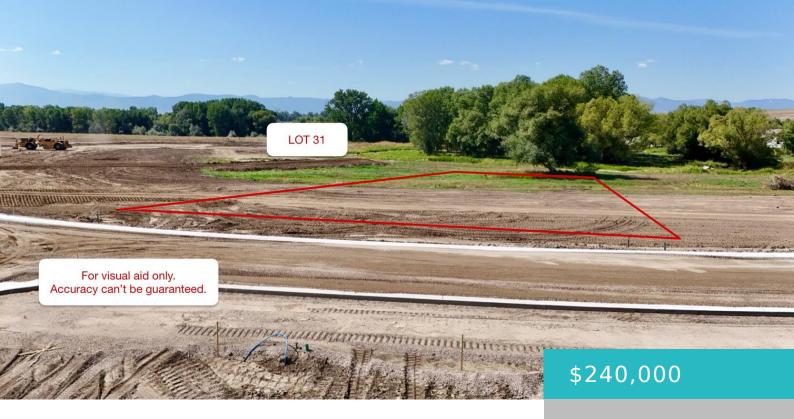

# LOT 31 TEAL SPRING DRIVE, SHERIDAN, WY 82801

https://conceptzhomeandproperty.com

Unwind in your backyard to the sights and sounds of Little Goose Creek. Access Teal Spring's private Little Goose Creek outlot right from your backyard, or you can connect to the private Teal Spring trail along the river just to the south of this lot, with lot owners getting exclusive access to both sides of [...]

Lot Size Area: 22651 sq ft

Category: Building Site

Subdivision Name: Teal Spring