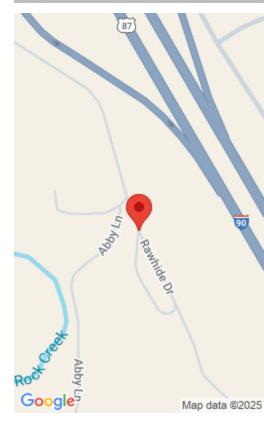

# LOT 32 RAWHIDE DRIVE, BUFFALO, WY 82834

https://conceptzhomeandproperty.com

This 5.05 acre parcel has fantastic views of the Big Horn Mountains with the towering Cloud Peak Wilderness as a backdrop. Meander around this property while enjoying the deer, antelope, turkeys and pheasants. Another plus to this property is it is only 4 miles into Buffalo with easy access to I-90. Need more acreage? Adjoining [...]