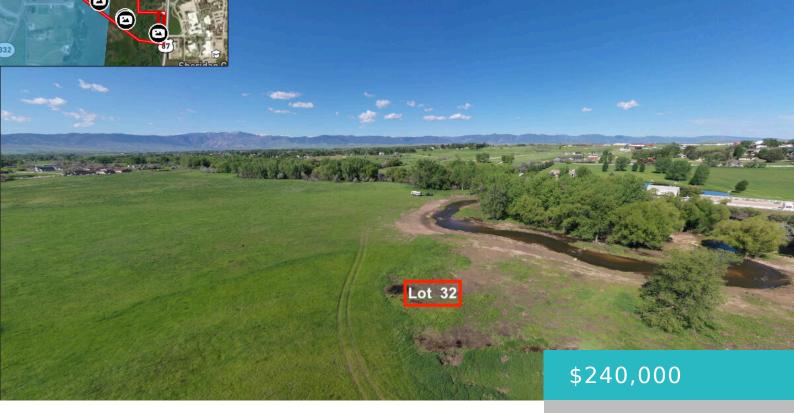

# LOT 32 TEAL SPRING DRIVE, SHERIDAN, WY 82801

https://conceptzhomeandproperty.com

Unwind in your backyard to the sights and sounds of Little Goose Creek. Access Teal Spring's private Little Goose Creek outlot right from your backyard, or you can connect to the private trail along the river just to the south of this lot, with lot owners getting exclusive access to both sides of the river [...]