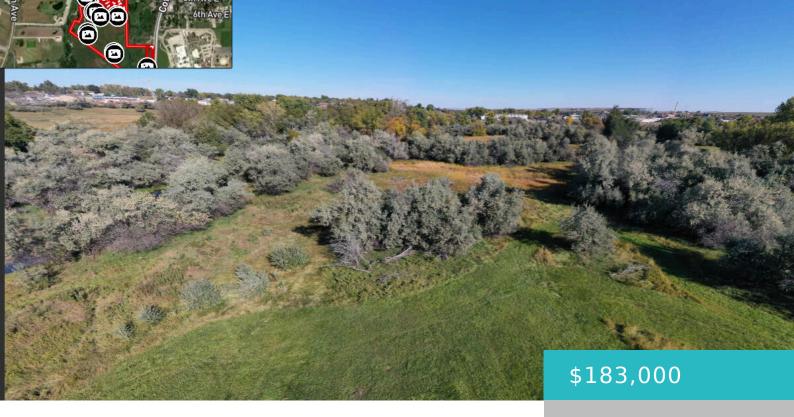

# LOT 4 HERON SEDGE COURT, SHERIDAN, WY 82801

https://conceptzhomeandproperty.com

Nature lovers' dream! You'll enjoy both views of the Bighorn Mountain and quiet backyard views over natural wetlands in the outlot to the north of your lot, where a variety of wildlife abounds. Located on a cul-de-sac on the north end of Teal Spring, access to the City of Sheridan's public pathways is just across [...]