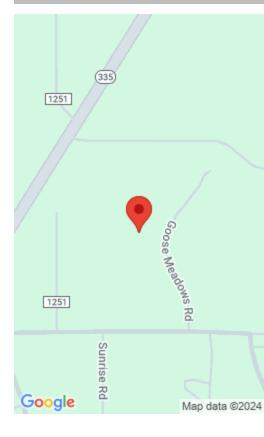

# LOT 5 GOOSE MEADOWS ROAD, SHERIDAN, WY 82801

https://conceptzhomeandproperty.com

Great building site at the end of the cul-de-sac of Goose Meadows Drive. Near the Powder Horn Golf community and only a few minutes to Sheridan downtown.

Category: Building Site

Subdivision Name: Goose Meadows