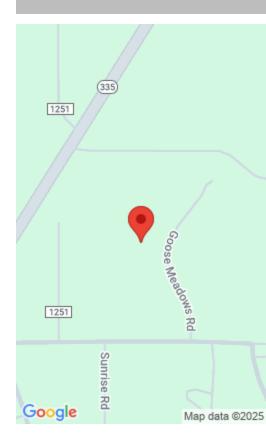

#### LOT 5 GOOSE MEADOWS ROAD, SHERIDAN, WY 82801

https://conceptzhomeandproperty.com

Great building site at the end of the cul-de-sac of Goose Meadows Drive. Near the Powder Horn Golf community and only a few minutes to Sheridan downtown.