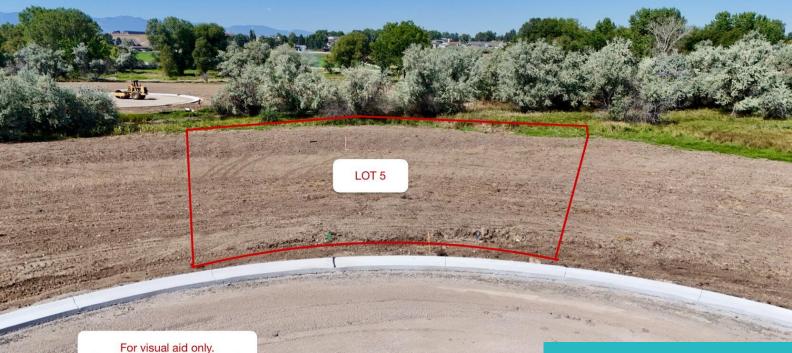

#### LOT 5 HERON SEDGE COURT, SHERIDAN, WY 82801

https://conceptzhomeandproperty.com

Nature lovers' dream! You'll enjoy both Bighorn Mountain views and watching waterfowl land in the quiet pond right next to your lot to the west and quiet views over natural wetlands in the outlot to the north. Located on a cul-de-sac on the north end of Teal Spring, access to the City of Sheridan's public [...]