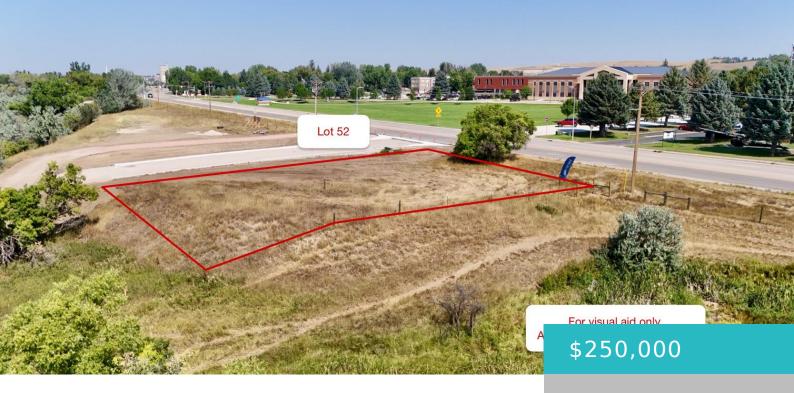

# LOT 52 COFFEEN AVENUE, SHERIDAN, WY 82801

https://conceptzhomeandproperty.com

Introducing an exceptional opportunity in Sheridan, WY – a .40 acre commercial site zoned B1 located across from Sheridan College on busy Coffeen Avenue. With beautiful Bighorn Mountain views, the zoning provides great flexibility for a variety of commercial, multi-family or residential possibilities. To get your creativity flowing, the seller has a potential site layout [...]

Lot Size Area: 17233 sq ft

Category: Building Site

Subdivision Name: Teal Spring