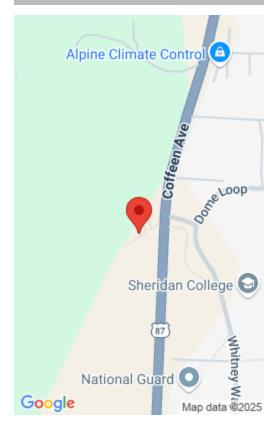

# LOT 52 COFFEEN AVENUE, SHERIDAN, WY 82801

https://conceptzhomeandproperty.com

Introducing an exceptional opportunity in Sheridan, WY – a .40 acre commercial site zoned B1 located across from Sheridan College on busy Coffeen Avenue. With beautiful Bighorn Mountain views, the zoning provides great flexibility for a variety of commercial, multi-family or residential possibilities. To get your creativity flowing, the seller has a potential site layout [...]