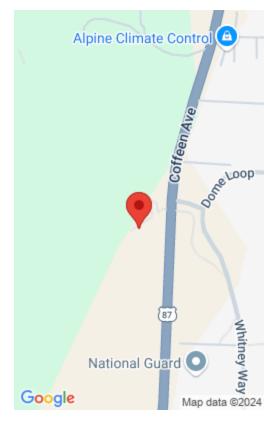

# LOT 52 COFFEEN AVENUE, SHERIDAN, WY 82801

https://conceptzhomeandproperty.com

Introducing an exceptional opportunity in Sheridan, WY – a .40 acre commercial site zoned B1 located across from Sheridan College on busy Coffeen Avenue. With beautiful Bighorn Mountain views, the zoning provides great flexibility for a variety of commercial, multi-family or residential possibilities. To get your creativity flowing, the seller has a potential site layout [...]