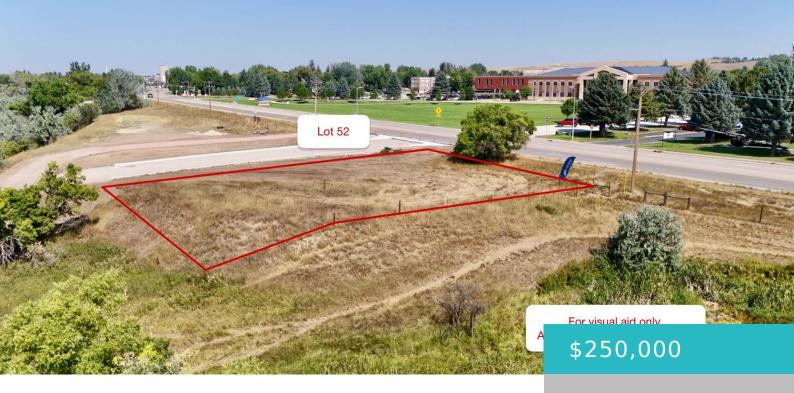

# LOT 52 COFFEEN AVENUE, SHERIDAN, WY 82801

https://conceptzhomeandproperty.com

Introducing an exceptional opportunity in Sheridan, WY – a .40 acre commercial site zoned B1 located across from Sheridan College on busy Coffeen Avenue. With beautiful Bighorn Mountain views, the zoning provides great flexibility for a variety of commercial, multi-family or residential possibilities. To get your creativity flowing, the seller has a potential site layout [...]