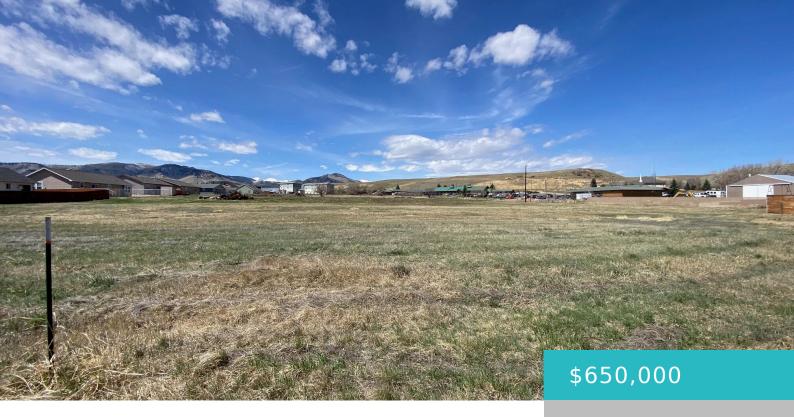

# LOT 52 S LUCAS STREET, BUFFALO, WY 82834

https://conceptzhomeandproperty.com

The only currently zoned Multi-Family Building Site Available in Buffalo WY At The Base Of The Big Horn Mountains! Easy access to US Hwy 16 (Fort Street) and in to Buffalo. Newer and Upcoming Area Of Buffalo, WY. The 2.9 Acres Lends To Plenty Of Space For The Building(s), Parking, and a Common Area. This [...]

## **Basics**

**MLS ID:** 24-406

Bathrooms: 0 baths

Lot Size Acres: 2 acres

**Date added:** Added 6 months ago

Type: Building Site

County: Johnson

Status: Active

Lot size, sq ft: 87120 sq ft

Lot Size Area: 126324 sq ft

Category: Building Site

Subdivision Name: Shiloh Addition