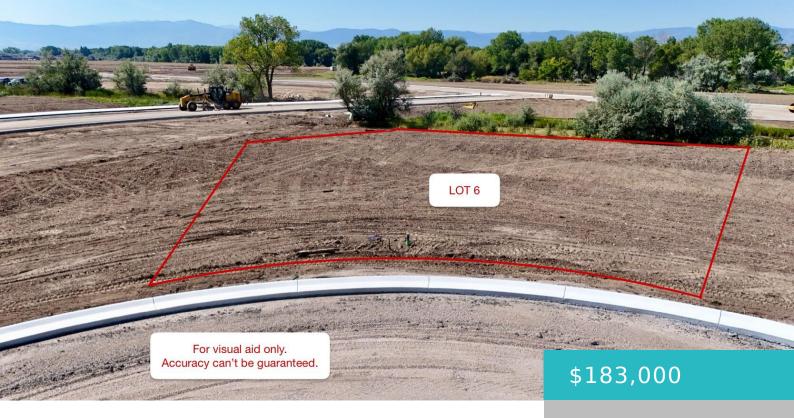

# LOT 6 HERON SEDGE COURT, SHERIDAN, WY 82801

https://conceptzhomeandproperty.com

Nature lovers' dream! With backyard views of both the Bighorn Mountains and a quiet pond just to the west of the lot, you may never want to leave your backyard. Located on a cul-de-sac on the north end of Teal Spring, access to the City of Sheridan's public pathways is just across Wetlands Drive, with [...]

Lot size, sq ft: 0 sq ft

Lot Size Area: 17424 sq ft

Category: Building Site

Subdivision Name: Teal Spring