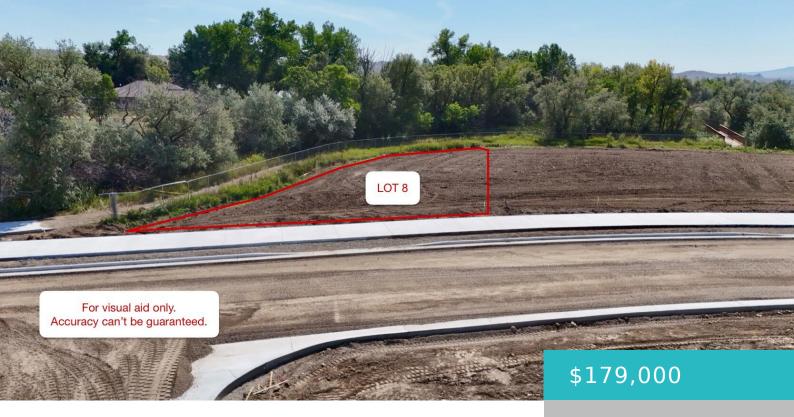

# LOT 8 WETLANDS DRIVE, SHERIDAN, WY 82801

https://conceptzhomeandproperty.com

You can't get any closer to easy access to the City of Sheridan's public pathways, with 20+ miles of trails to explore right out your front door. With backyard views overlooking a quiet wetland area and the city trail system (with a fence between the trail and this lot), this could be a fun people [...]

Lot Size Area: 16988 sq ft

Category: Building Site

Subdivision Name: Teal Spring