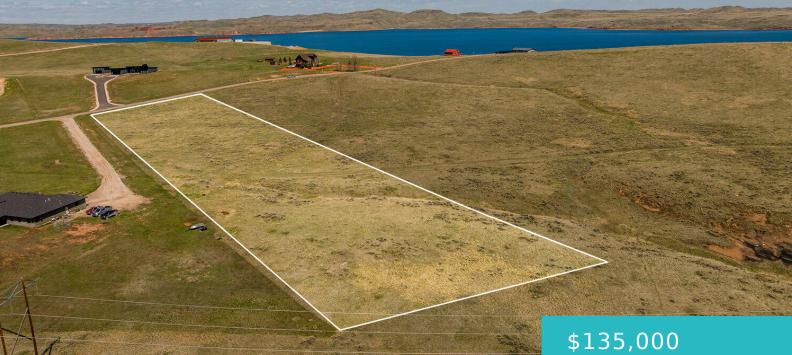

#### LOT 80 SHORELINE DRIVE, BUFFALO, WY 82834

https://conceptzhomeandproperty.com

You can enjoy the best of both worlds at this property by Lake DeSmet... Spectacular Big Horn Mountain views to the west and beautiful views of Lake DeSmet to the east. Although this land is away from the lake front, there is still dedicated lake shore access for residents of The Shores! Close and available [...]

### **Basics**

MLS ID: 25-339 Status: Active Bathrooms: 0 baths Lot size, sq ft: 130680 sq ft Lot Size Acres: 3 acres Lot Size Area: 169448 sq ft Date added: Added 1 day ago Category: Building Site Subdivision Name: The Shores at Lake DeSmet Phase I Type: Building Site County: Johnson