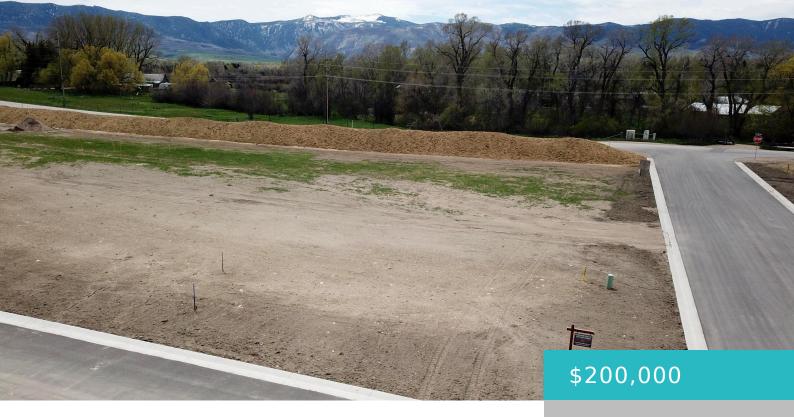

# LOT 9 SOMERSET CIRCLE, LOT 9 SOUTH FORK, SHERIDAN, WY 82801

https://conceptzhomeandproperty.com

Enjoy mountain views in The Powder Horn Golf Community. This is a flat easy build site & perfect for your dream home!!

Lot size, sq ft: 28957 sq ft

**Category:** Building Site

Type: Building Site

Lot Size Acres: 0 acres